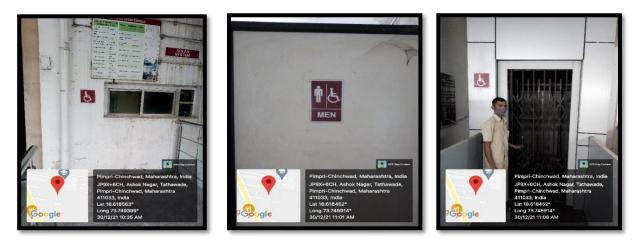

# FACILITIES FOR DIVYANJGAN

Sign boards

Lift Facility

Wheel Chair

Ramp and Railing

**Rest Room** 

**Disabled friendly Toilet** 

**Braille Software** 