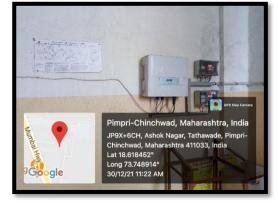

Jaywant Shikshan Prasarak Mandal's, Rajarshi Shahu College of Pharmacy & Research, Tathawade, Pune 411 033

#### ALTERNATE SOURCES OF ENERGY





**Solar Panels** 

Solar Grid

#### WASTE MANAGEMENT



**Separate Dustbins** 



Vermicompost Unit



Waste Disposal



Rain water harvesting



Ground water recharge system



Water sprinkler irrigation system

### WATER CONSERVATION

## **GREEN CAMPUS INITIATIVES**







Tree plantation drive

Plastic free campus

Green landscaping



Use of e-vehicle



Poster for green campus initiative

# FACILITIES FOR DIVYANJGAN



Sign boards

Lift Facility



Wheel Chair



Ramp and Railing



**Rest Room** 



**Disabled friendly Toilet** 



**Braille Software** 



Help Desk for Divyangjan



**Tactile Path** 



ورو

Principal (Dr. K. R. Khandelwal)

PRINCIPAL Rajarshi Shahu College of Pharmacy & Research Tathawade, Pune - 411 033.